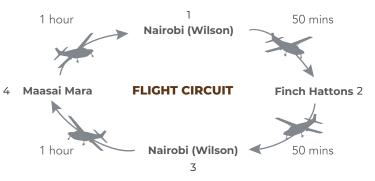

# Flight Itinerary

| 1. <b>07:15 – 08:20</b> | Nairobi (Wilson) to Tsavo West  |
|-------------------------|---------------------------------|
| 2. <b>08:20 – 09:40</b> | Tsavo West to Nairobi (Wilson)  |
| 3. <b>10:00 - 11:00</b> | Nairobi (Wilson) to Maasai Mara |
| 4. <b>11:00 – 12:20</b> | Maasai Mara to Nairobi (Wilson) |