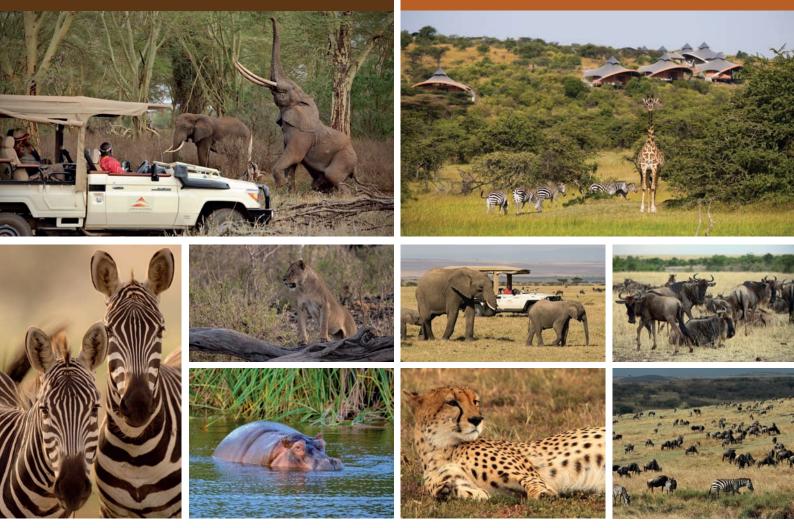

# FINCH HATTONS & MAHALI MZURI 7 NIGHTS FLYING SAFARI 2023

Featuring **two award-winning tented camps** located in two of **Kenya's favourite game parks**.

Your 7 Night Safari begins at Finch Hattons in Tsavo National Park, home to the greatest biodiversity on earth. Diverse landscapes including the magnificent Mt Kilimanjaro, the Chyulu Hills, lava flows and cloud forests all provide the perfect backdrop to the spectacular wildlife and birdlife in this magical park.

You will then be whisked off to the vast open savannas of the world renowned Maasai Mara, home to Mahali Mzuri, Sir Richard Branson's Kenyan Safari Camp nestled in the heart of the private Olare Motorogi Conservancy, offering the ultimate retreat for the last leg of your Kenyan safari.